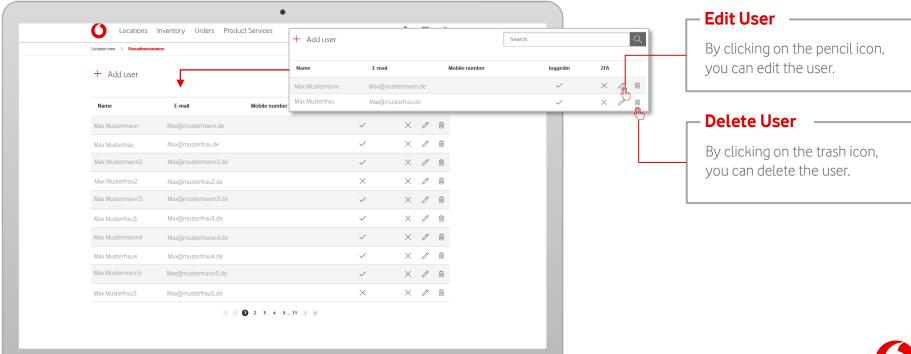

#### Notice:

The following slides show the options menu of a user with admin rights.

In this chapter you will learn how to add, edit and delete users.

## **User Management**

In the profile settings you can manage your users.