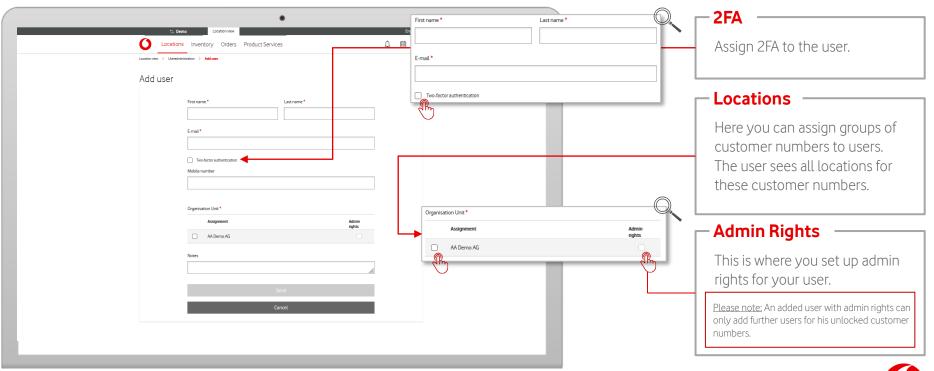

## **User Management - Add User**

Add new users to your organization.

# **User Management - Add User**

Add new users to your organization.