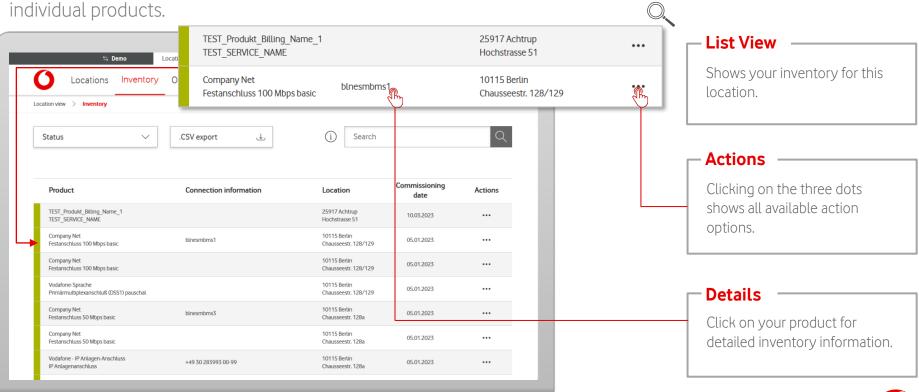

Inventory shows an overview of all active fixed network products at your locations. For more information, select

Locations Inventory Orders Product Services

The detail view shows all information about your inventory services.

Locations Inventory Orders Product Services

In the detail view, you get info about your inventory services and can call up individual actions.

Locations Inventory Orders Product Services

In the detail view you can cycle through your inventory services.