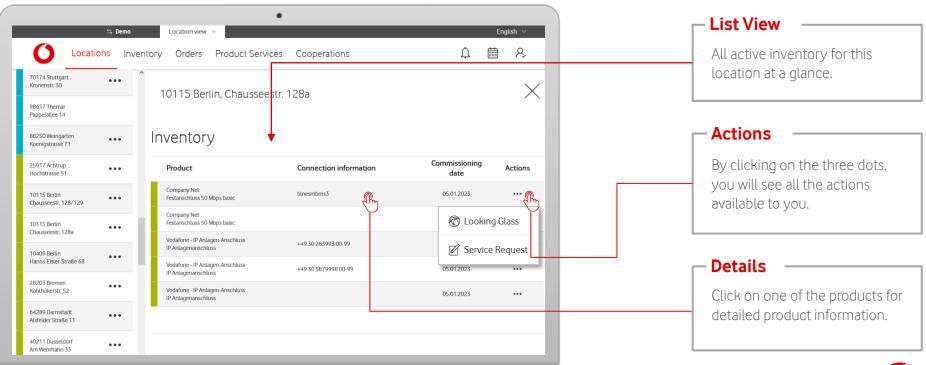

Inventory shows an overview of all active fixed network products at your locations. For more information, select

Locations Inventory Orders Product Services

The detail view shows all information about your inventory services.

Locations Inventory Orders Product Services

In the detail view, you get info about your inventory services and can call up individual actions.

Locations Inventory Orders Product Services

In the detail view you can cycle through your inventory services.

## **Inventory – Service Request**

Inventory Orders Product Services

Via Service Request, contact us directly if you have a question or concern.

Locations Inventory Orders Product Services

Orders shows an overview of all products that are connected at your location. For more information, select individual orders.