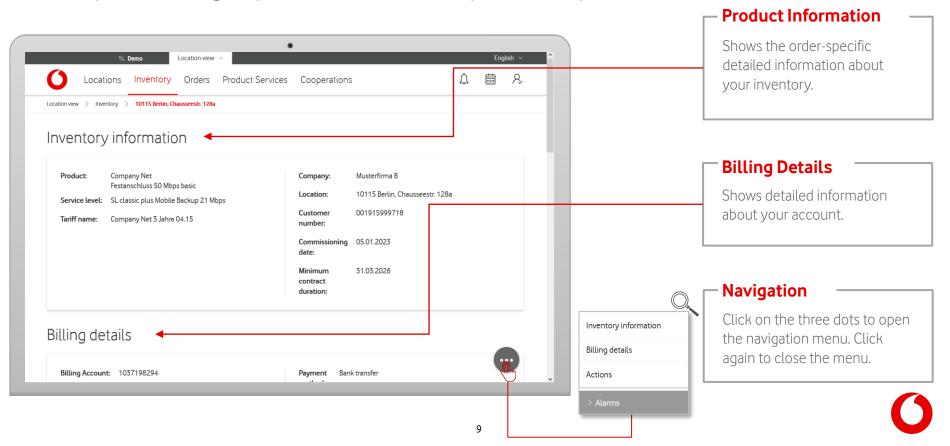

## **Locations – Active Inventory**

Inventory Orders Product Services

'Inventory Information' gives you a detailed overview of your inventory.

## **Locations – Active Inventory**

In the inventory information you get a detailed view of your respective inventory.

Select specific locations with your orders to always be up-to-date on the current status of the connection.

Inventory Orders Product Services

Select specific individual orders to get more information.

Inventory Orders Product Services

Order information provides a detailed view of your respective order.

Inventory Orders Product Services

Order information provides a detailed view of your respective order.

Locations Inventory Orders Product Services

The order information also states your obligations to cooperate.