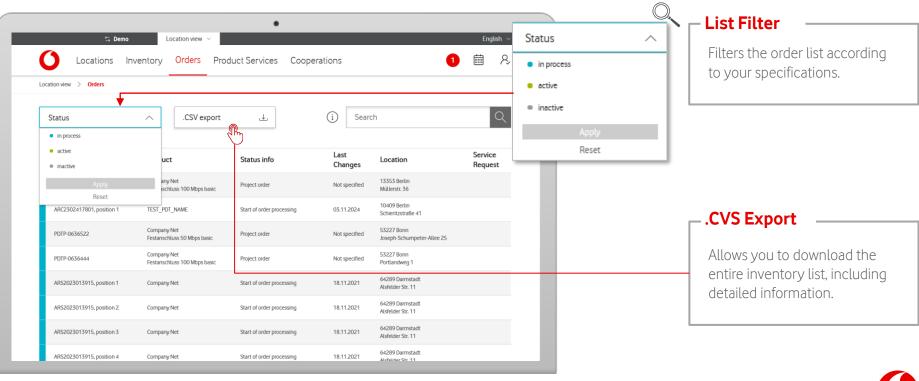

#### **List Search**

Searches the inventory list according to your specifications. For more detailed information about the search and the search criteria. hover over the i-symbol.

Locations Inventory Orders Product Services

Locations Inventory Orders Product Services

Orders shows an overview of all products that are connected at your location. For more information, select individual orders.

Inventory Orders Product Services

Orders shows an overview of all products that are connected at your location. For more information, select

Inventory Orders Product Services

Order information provides a detailed view of your respective order.