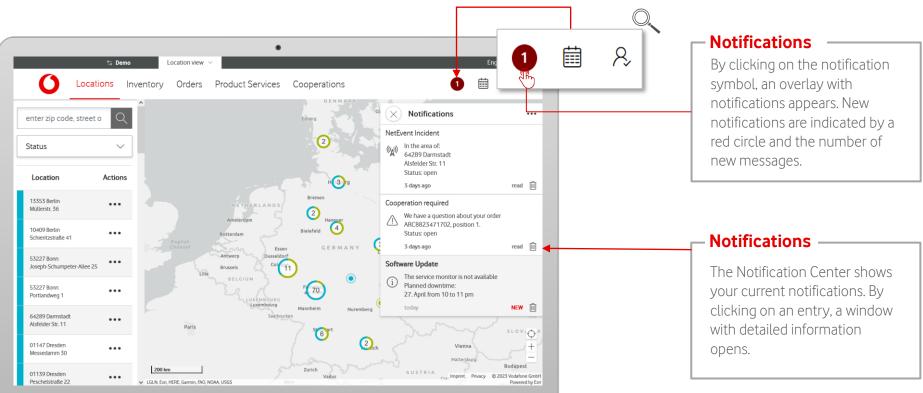

## **Notifications**

Locations Inventory Orders Product Services

Your notifications will be shown in the menu bar.

## **Notifications**

cations Inventory Orders Product Services

The Notification Center shows all received notifications.

Inventory Orders Product Services

Notification Settings allow you to personalize your notifications.