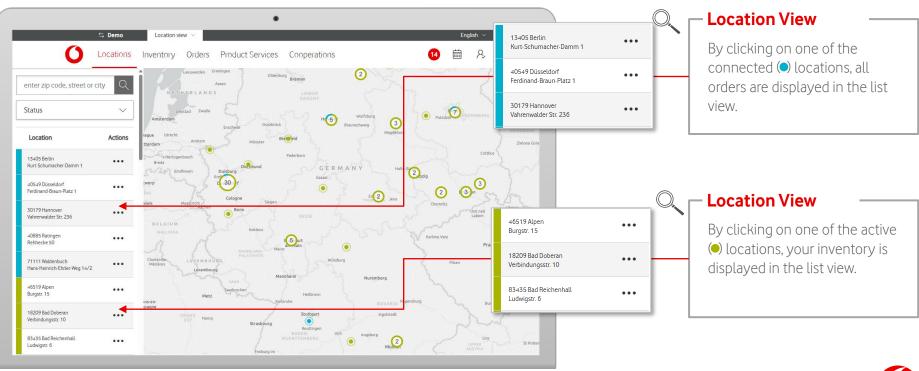

## **Locations – Navigation**

Select the active fixed-network products for which you require further information.

Inventory Orders Product Services

Select the active fixed-network products for which you require further information.

## **Locations – Active Inventory**

Inventory Orders Product Services

'Inventory Information' gives you a detailed overview of your inventory.

## **Locations – Active Inventory**

In the inventory information you get a detailed view of your respective inventory.

Select specific locations with your orders to always be up-to-date on the current status of the connection.