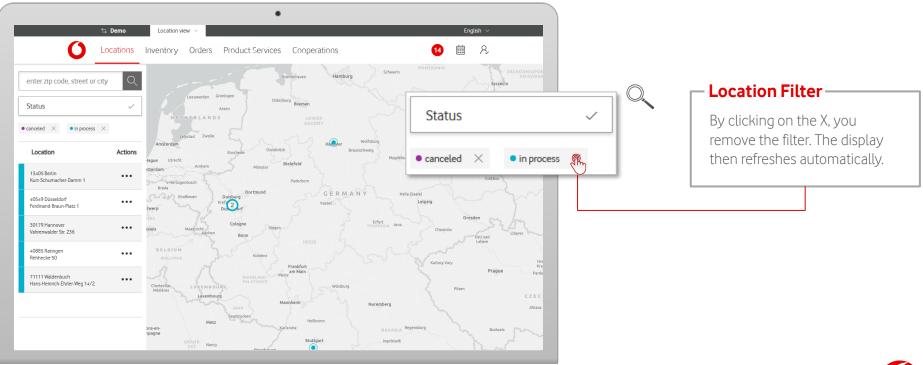

#### Location Filter

Click on the filter buttons to open the filter menu. Here, you can select what the locations are supposed to be filtered by.

## **Locations – Filter**

Inventory Orders Product Services

Specifically narrow down the selection of locations through a precise search.

#### Locations – Filter

Locations

Inventory Orders Product Services

Specifically narrow down the selection of locations through a precise search.