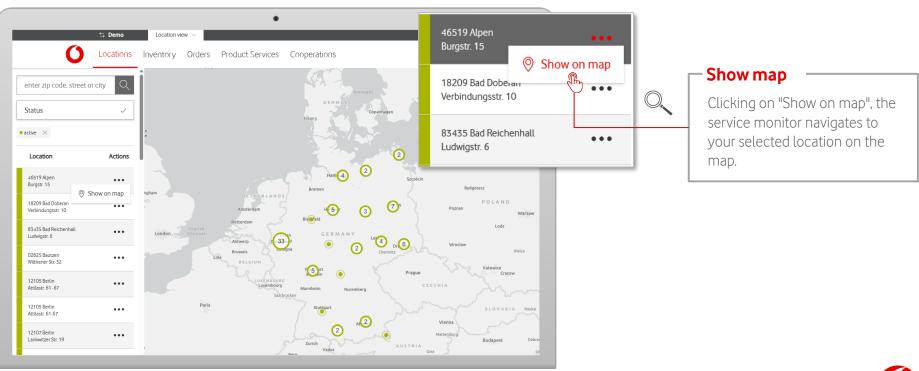

## **Locations – Navigation**

Select the active fixed-network products for which you require further information.

Inventory Orders Product Services

Select the active fixed-network products for which you require further information.

## **Locations – Active Inventory**

Inventory Orders Product Services

'Inventory Information' gives you a detailed overview of your inventory.

## **Locations – Active Inventory**

In the inventory information you get a detailed view of your respective inventory.

Select specific locations with your orders to always be up-to-date on the current status of the connection.