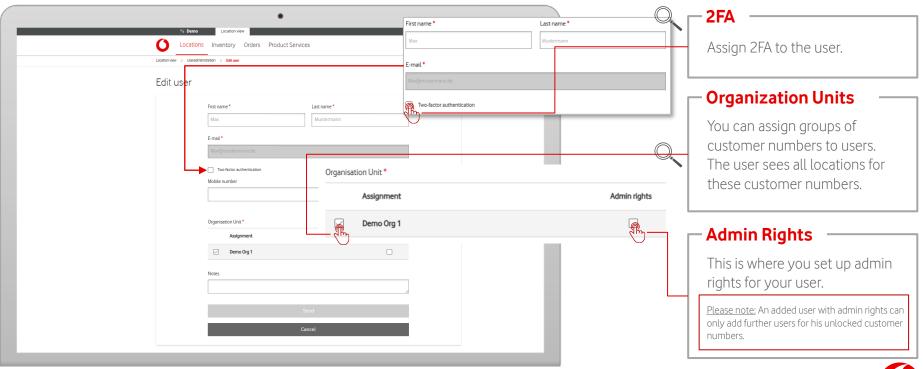

vice requests to us, you will find an overview for all locations here.



## **Product Services – Tickets**

0

An overview of all disruption tickets you have submitted.



## **Product Services – Tickets**

An overview of all disruption tickets you have submitted.





#### Notice:

The following slides show the options menu of a user with admin rights.

In this chapter you will learn how to add, edit and delete users.



## **User Management**

In the profile settings you can manage your users.





## **User Management - Add User**

Add new users to your organization.



# **User Management - Add User**

Add new users to your organization.



## **User Management - Add User**

Add new users to your organization.





## **User Management - Edit User**

Edit users of your organization.



# **Change Customer**



Locations Inventory Orders Product Services

Use a precise search to specifically narrow down the selection of locations.



## **Change Customer**



Do you have access to multiple customers? Clicking on the customer's name in the top line lets you switch to the view of another customer.