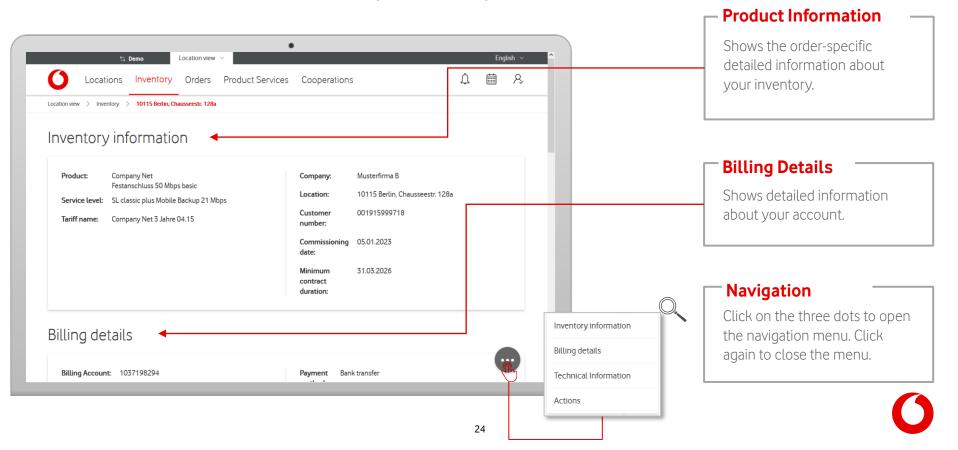

## **Locations – Active Inventory**

Inventory Orders Product Services

'Inventory Information' gives you a detailed overview of your inventory.

## **Locations – Active Inventory**

In the inventory information you get a detailed view of your respective inventory.

Select specific locations with your orders to always be up-to-date on the current status of the connection.