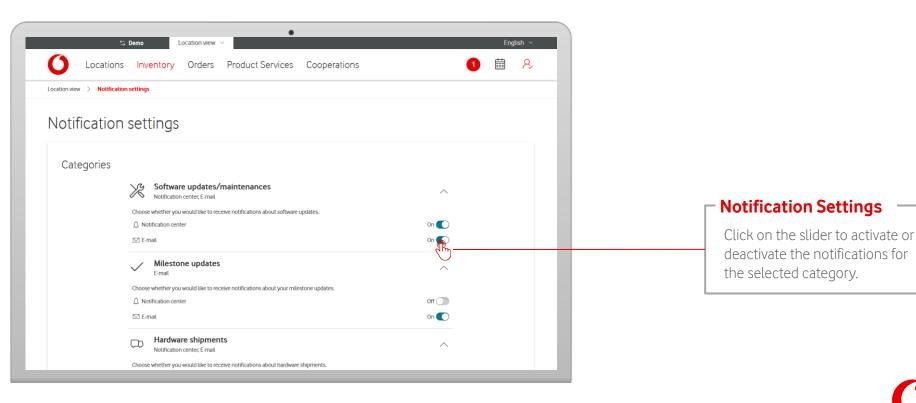

## **Notifications**

cations Inventory Orders Product Services

The Notification Center shows all received notifications.

Inventory Orders Product Services

Notification Settings allow you to personalize your notifications.