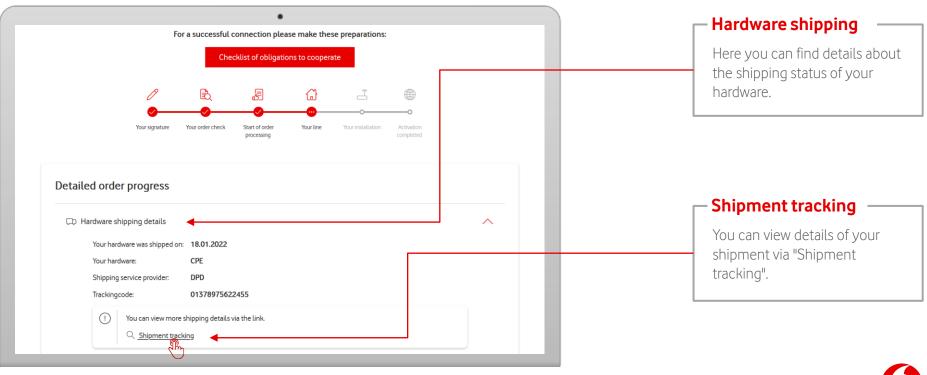

Inventory Orders Product Services

Order information provides a detailed view of your respective order.

Inventory Orders Product Services

Order information also shows your obligations to cooperate or hardware shipping.