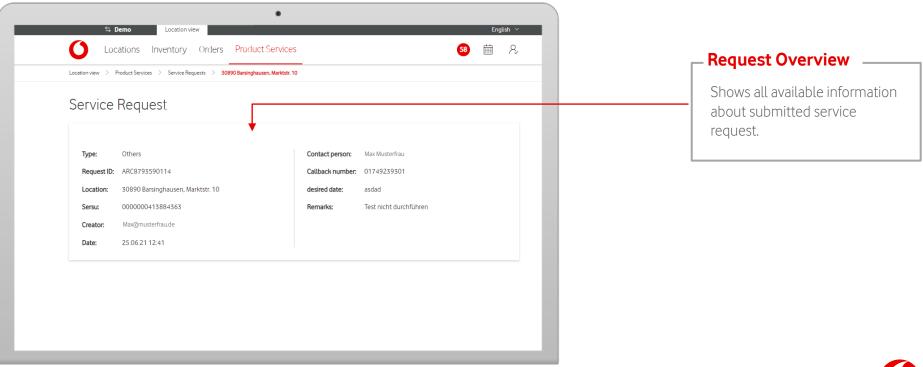

# **Product Services - Service Requests**

0

If you have submitted service requests to us, you will find an overview for all locations here.