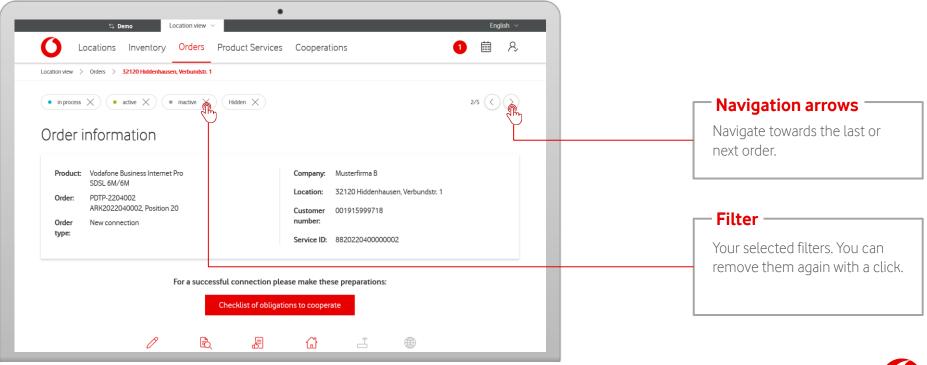

Inventory Orders Product Services

Select specific individual orders to get more information.

Inventory Orders Product Services

Order information provides a detailed view of your respective order.

Inventory Orders Product Services

Order information provides a detailed view of your respective order.

Locations Inventory Orders Product Services

The order information also states your obligations to cooperate.