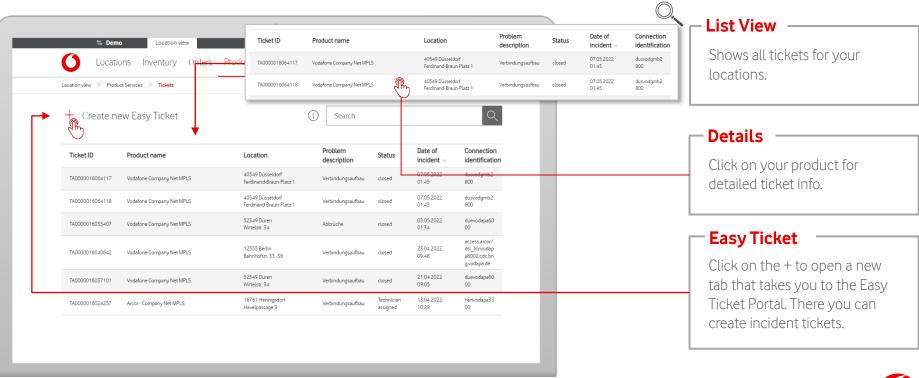

## **Product Services – Tickets**

0

An overview of all disruption tickets you have submitted.

## **Product Services – Tickets**

An overview of all disruption tickets you have submitted.