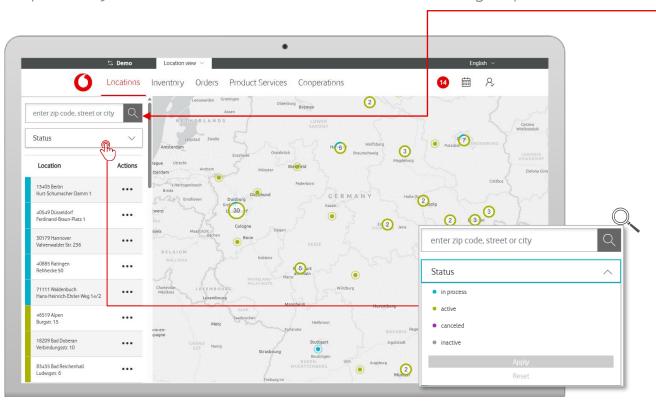

#### Locations – Filter

Locations

Inventory Orders Product Services

Specifically narrow down the selection of locations through a precise search.

#### Search by Location

Search for your locations here. Possible search criteria are: ZIP code, city, street, house number.

#### Location Filter

Click on the filter buttons to open the filter menu. Here, you can select what the locations are supposed to be filtered by.

## **Locations – Filter**

Inventory Orders Product Services

Specifically narrow down the selection of locations through a precise search.