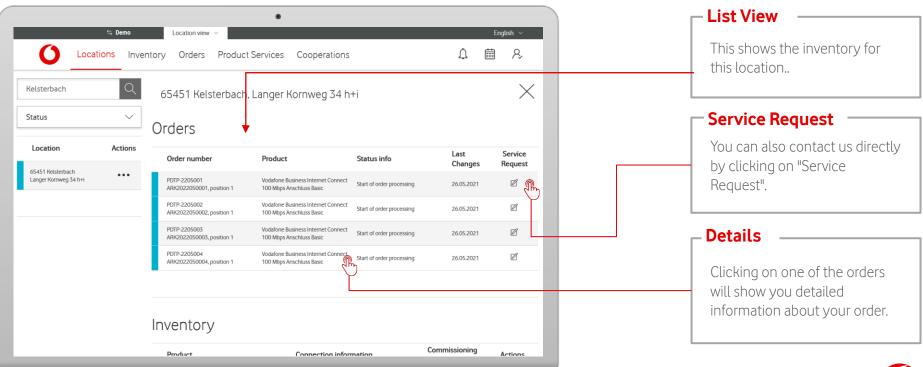

## **Inventory – Service Request**

Inventory Orders Product Services

Via Service Request, contact us directly if you have a question or concern.

Locations Inventory Orders Product Services

Orders shows an overview of all products that are connected at your location. For more information, select individual orders.

Locations Inventory Orders Product Services

Orders shows an overview of all products that are connected at your location. For more information, select individual orders.

Inventory Orders Product Services

Orders shows an overview of all products that are connected at your location. For more information, select

Inventory Orders Product Services

Order information provides a detailed view of your respective order.

Inventory Orders Product Services

Order information provides a detailed view of your respective order.

Inventory Orders Product Services

Order information also shows your obligations to cooperate or hardware shipping.