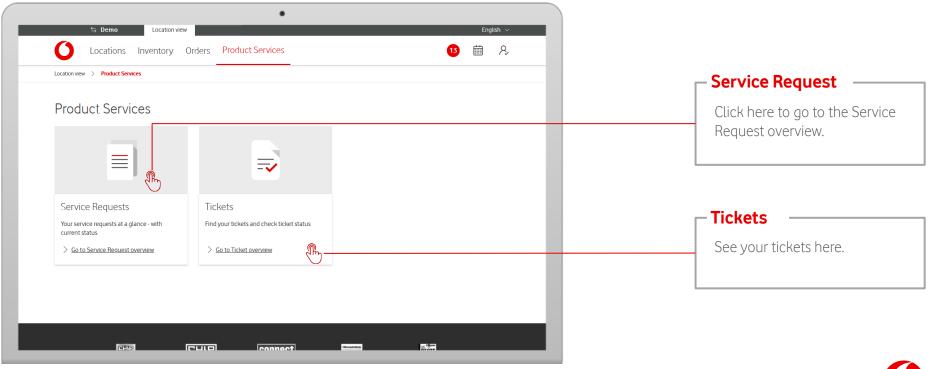

Locations Inventory Orders Product Services

In the detail view you can cycle through your orders.

Product Services shows an overview of your service requests and reported tickets.

# **Product Services - Service Requests**

0

If you have submitted service requests to us, you will find an overview for all locations here.