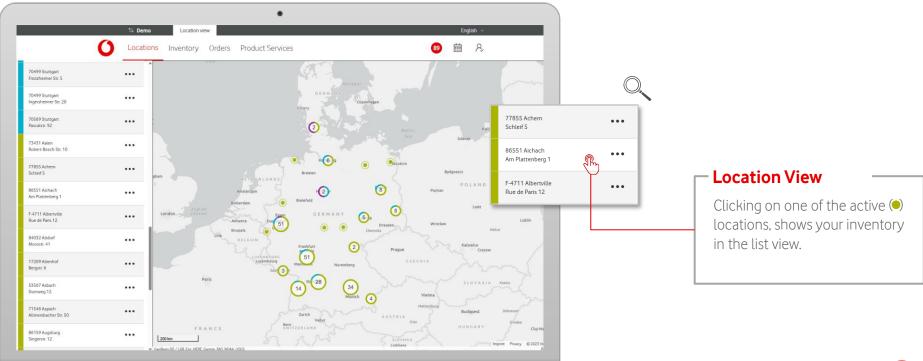

## **Locations – Active Inventory**

Inventory Orders Product Services

'Inventory Information' gives you a detailed overview of your inventory.

## **Locations – Active Inventory**

In the inventory information you get a detailed view of your respective inventory.

Select specific locations with your orders to always be up-to-date on the current status of the connection.