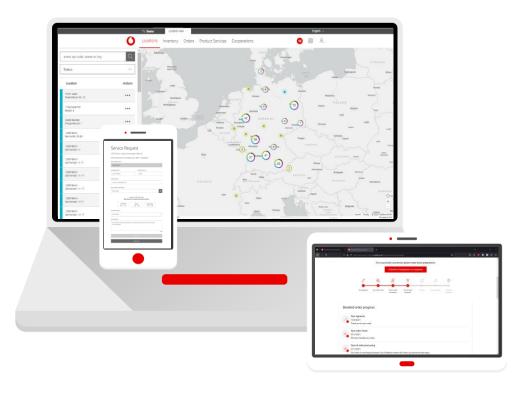

#### **Locations**

Locations

Inventory

Orders

Product Services

Specifically select the locations for which you need more information: those marked in green for your active inventory; those marked in turquoise for commissioned products that are still in the process of being connected.