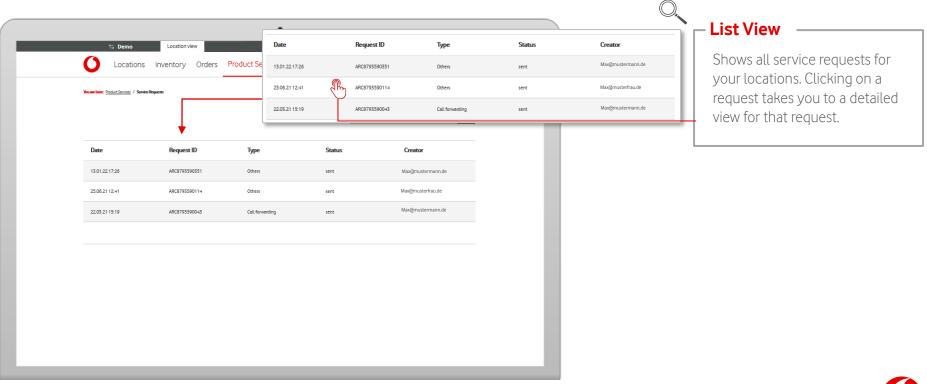

# **Product Services - Service Requests**

0

If you have submitted service requests to us, you will find an overview for all locations here.