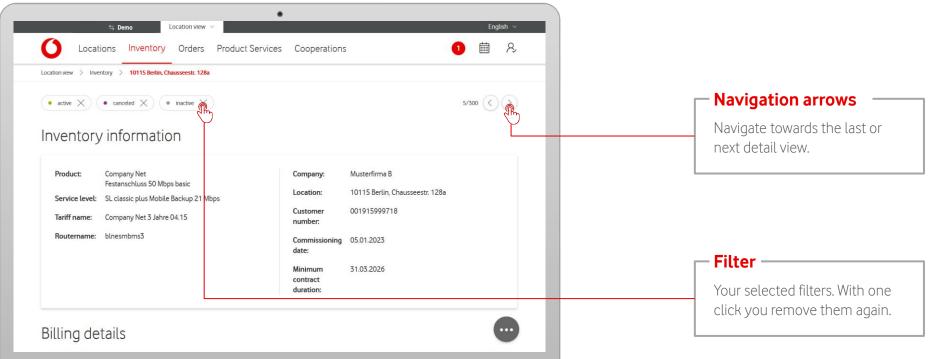

## **Locations – Active Inventory**

Inventory Orders Product Services

'Inventory Information' gives you a detailed overview of your inventory.

## **Locations – Active Inventory**

In the inventory information you get a detailed view of your respective inventory.

Select specific locations with your orders to always be up-to-date on the current status of the connection.

Locations Inventory Orders Product Services

In the detail view, you get info about your inventory services and can call up individual actions.

Locations Inventory Orders Product Services

In the detail view you can cycle through your inventory services.