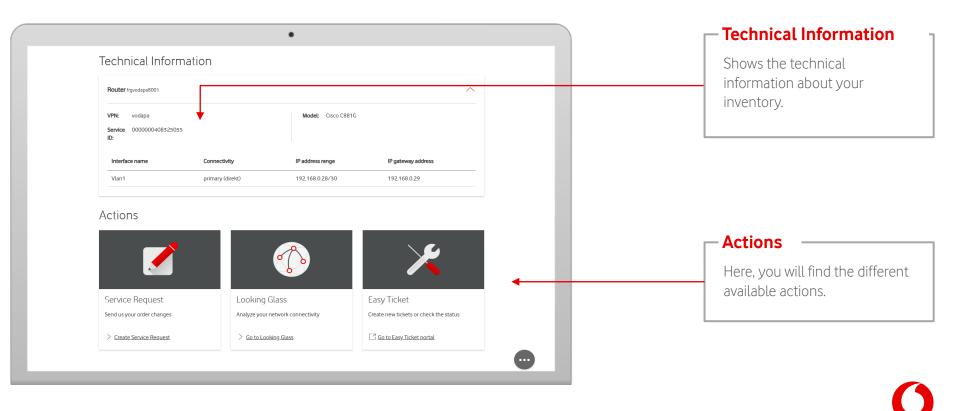

Locations Inventory Orders Product Services

In the detail view, you get info about your inventory services and can call up individual actions.

Locations Inventory Orders Product Services

In the detail view you can cycle through your inventory services.

## **Inventory – Service Request**

Inventory Orders Product Services

Via Service Request, contact us directly if you have a question or concern.

Locations Inventory Orders Product Services

Orders shows an overview of all products that are connected at your location. For more information, select individual orders.