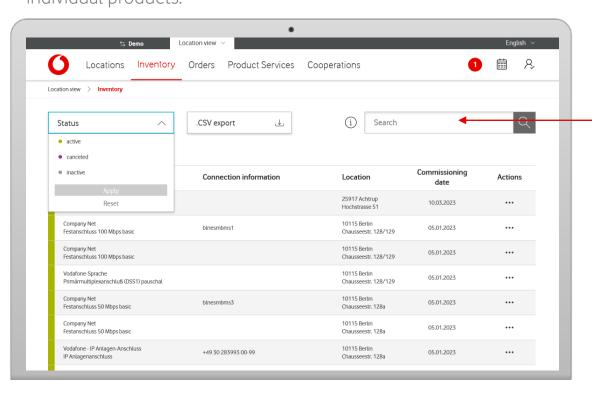

Locations Inventory Orders Product Services

Inventory shows an overview of all active fixed network products at your locations. For more information, select individual products.

Locations Inventory Orders Product Services

Inventory shows an overview of all active fixed network products at your locations. For more information, select individual products.

#### **List Search**

Searches the inventory list according to your specifications. For more detailed information about the search and the search criteria. hover over the i-symbol.

Locations Inventory Orders Product Services