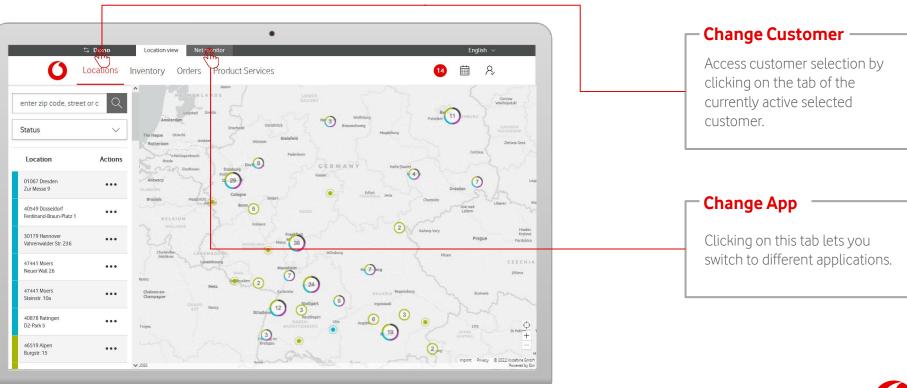

# **Change Customer**

Locations Inventory Orders Product Services

Use a precise search to specifically narrow down the selection of locations.

## **Change Customer**

Do you have access to multiple customers? Clicking on the customer's name in the top line lets you switch to the view of another customer.