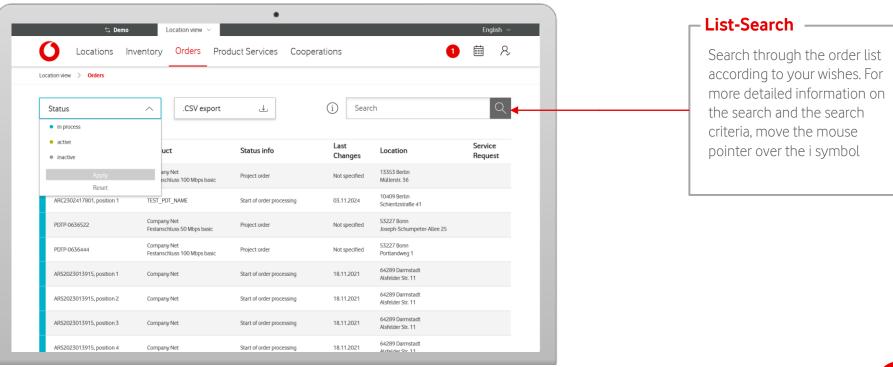

#### **List Search**

Searches the inventory list according to your specifications. For more detailed information about the search and the search criteria. hover over the i-symbol.

Locations Inventory Orders Product Services