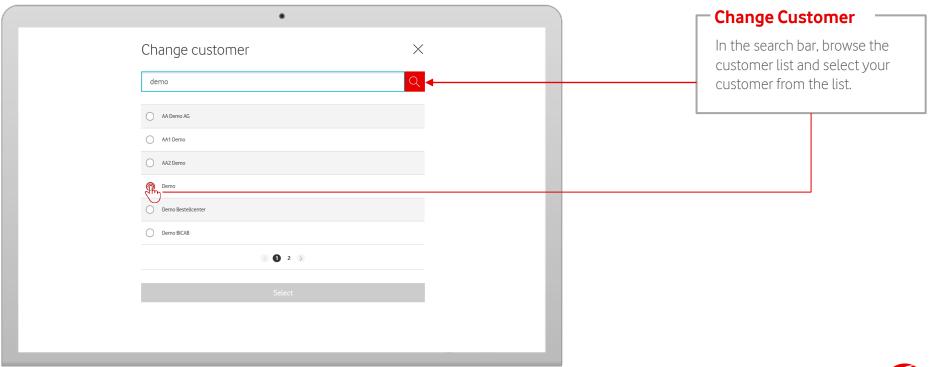

# **Change Customer**

Locations Inventory Orders Product Services

Use a precise search to specifically narrow down the selection of locations.

## **Change Customer**

Do you have access to multiple customers? Clicking on the customer's name in the top line lets you switch to the view of another customer.