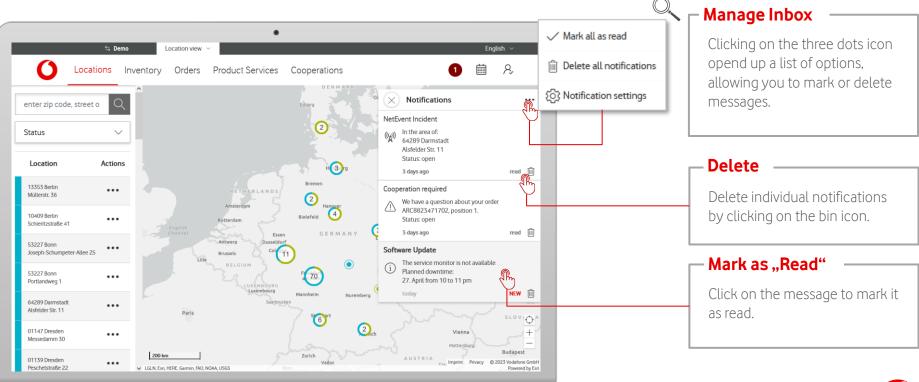

## **Notifications**

cations Inventory Orders Product Services

The Notification Center shows all received notifications.

Inventory Orders Product Services

Notification Settings allow you to personalize your notifications.