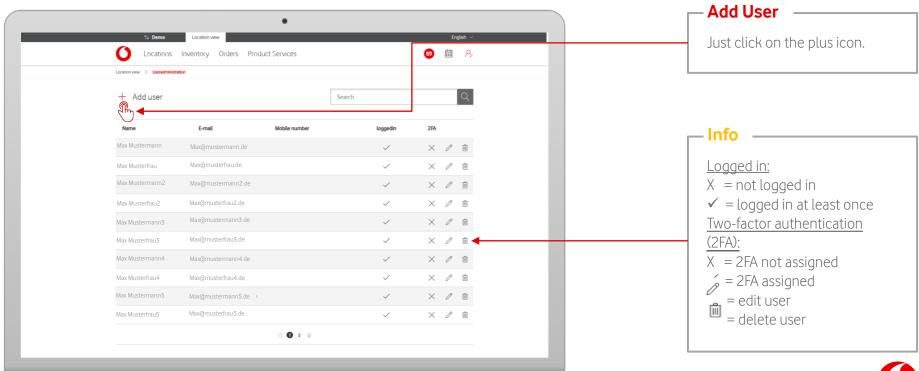

## **User Management - Add User**

Add new users to your organization.

# **User Management - Add User**

Add new users to your organization.

## **User Management - Edit User**

Edit users of your organization.