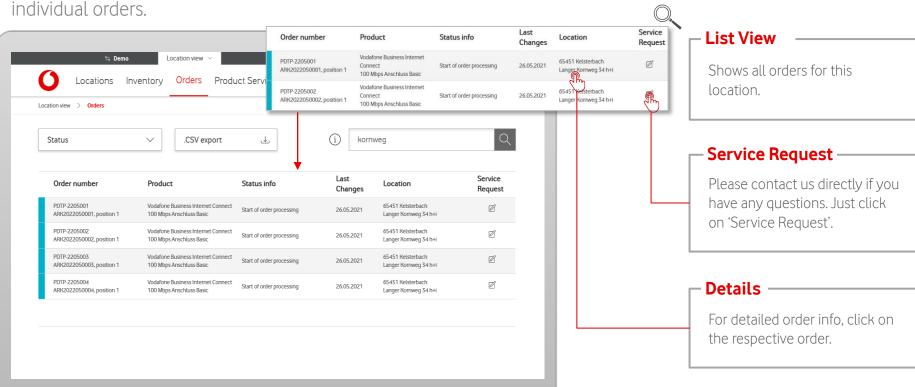

Inventory Orders Product Services

Select specific individual orders to get more information.

Inventory Orders Product Services

Order information provides a detailed view of your respective order.

Inventory Orders Product Services

Order information provides a detailed view of your respective order.

Locations Inventory Orders Product Services

The order information also states your obligations to cooperate.