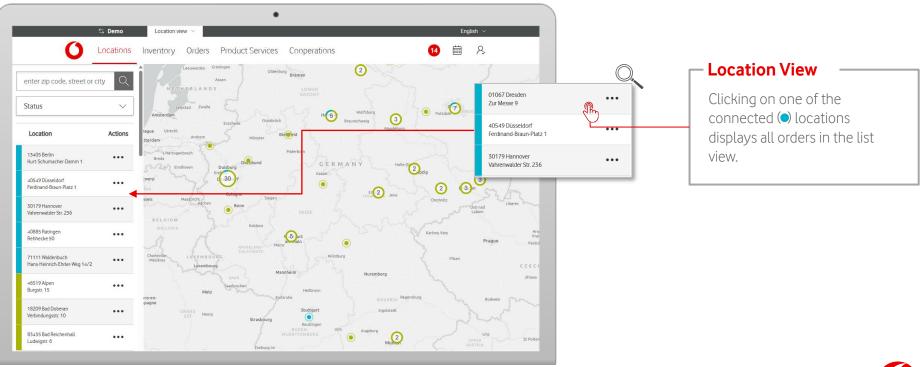

#### **Locations**

Locations

Inventory

Orders

Product Services

Specifically select the locations for which you need more information: those marked in green for your active inventory; those marked in turquoise for commissioned products that are still in the process of being connected.

## **Locations – Navigation**

Select the active fixed-network products for which you require further information.

Inventory Orders Product Services

Select the active fixed-network products for which you require further information.