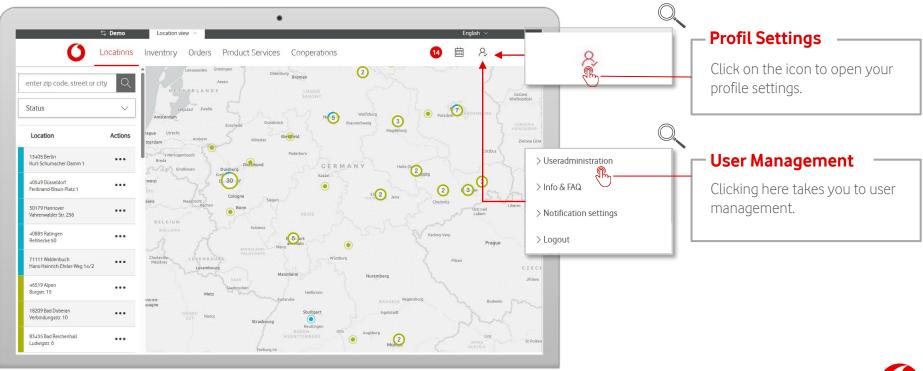

#### Notice:

The following slides show the options menu of a user with admin rights.

In this chapter you will learn how to add, edit and delete users.

## **User Management**

In the profile settings you can manage your users.