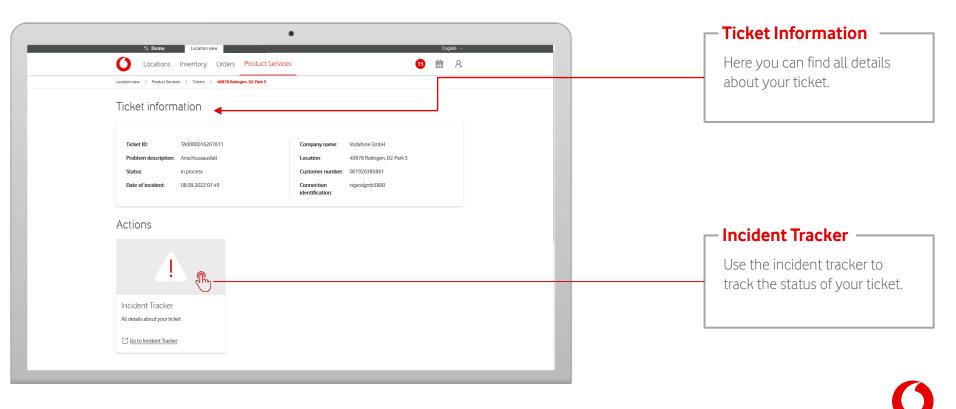

## **Product Services – Tickets**

0

An overview of all disruption tickets you have submitted.

## **Product Services – Tickets**

An overview of all disruption tickets you have submitted.