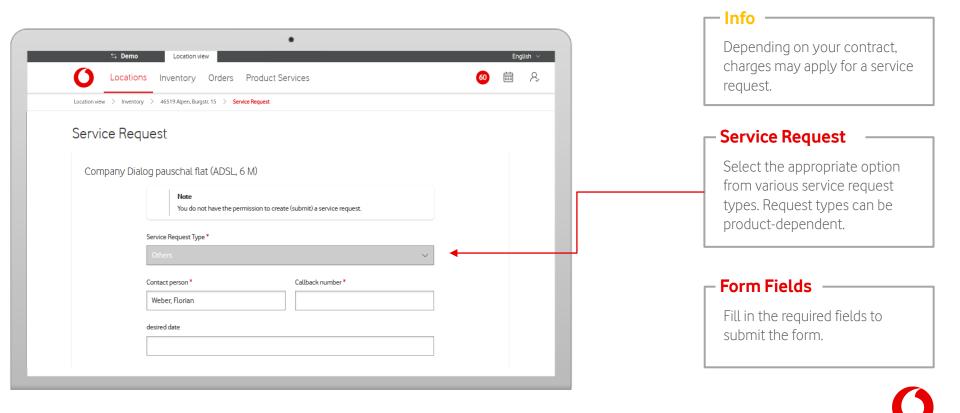

## **Inventory – Service Request**

Inventory Orders Product Services

Via Service Request, contact us directly if you have a question or concern.

Locations Inventory Orders Product Services

Orders shows an overview of all products that are connected at your location. For more information, select individual orders.