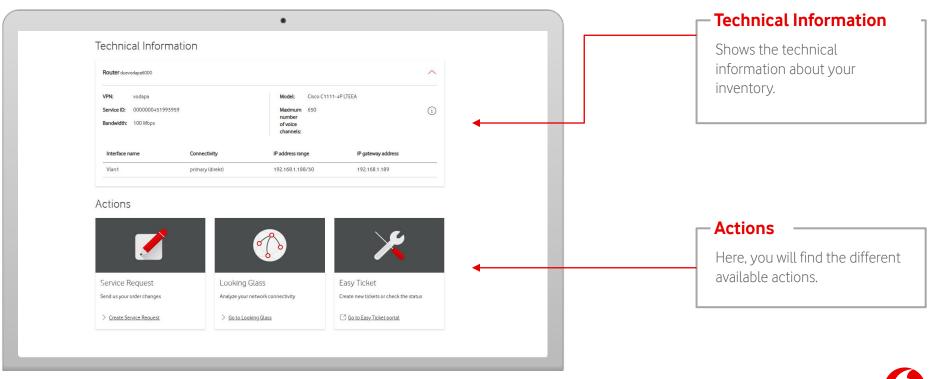

Inventory shows an overview of all active fixed network products at your locations. For more information, select

Locations Inventory Orders Product Services

The detail view shows all information about your inventory services.

Locations Inventory Orders Product Services

In the detail view, you get info about your inventory services and can call up individual actions.

Locations Inventory Orders Product Services

In the detail view you can cycle through your inventory services.

## **Inventory – Service Request**

Inventory Orders Product Services

Via Service Request, contact us directly if you have a question or concern.

Locations Inventory Orders Product Services

Orders shows an overview of all products that are connected at your location. For more information, select individual orders.