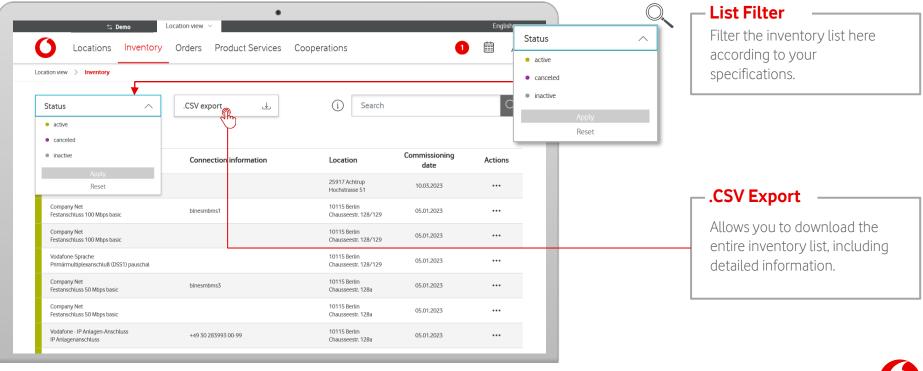

Locations Inventory Orders Product Services

Inventory shows an overview of all active fixed network products at your locations. For more information, select individual products.

Locations Inventory Orders Product Services

Inventory shows an overview of all active fixed network products at your locations. For more information, select individual products.

#### **List Search**

Searches the inventory list according to your specifications. For more detailed information about the search and the search criteria. hover over the i-symbol.

Locations Inventory Orders Product Services