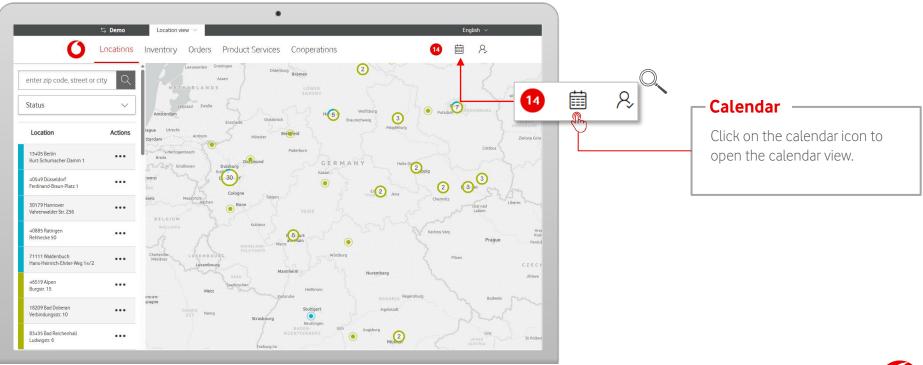

## Calendar

Locations Inventory Orders Product Services

You can find your calendar in the menu bar.

## Calendar

Locations Inventory Orders Product Services

Calendar view shows your upcoming appointments.