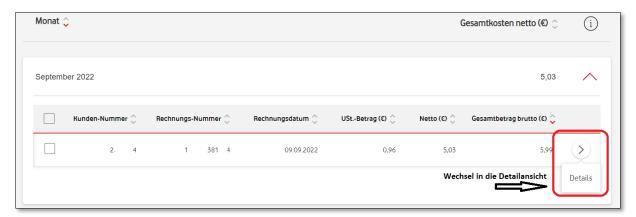

Click on the arrows on the right to expand the view. You can now see the detailed composition of the total amount of the respective cost categories.

By reclicking the button you minimise the display again.