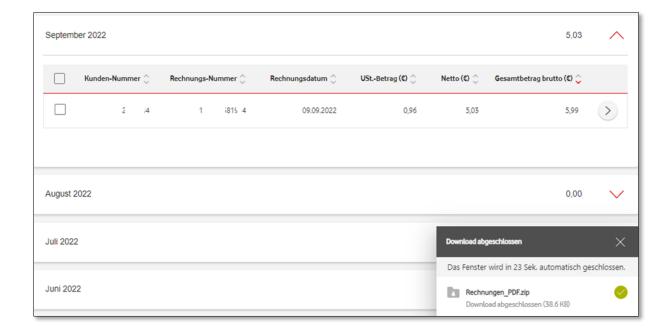

After you have selected the invoice, you will see at the bottom of the screen how many files are available for download. Determine the file format and start the process by clicking on 'Download".

An information window will then appear at the bottom right of the screen with the progress of the download and the final information about the successful download.

Depending on the browser you are using, another screen will open that allows you to open the downloaded files and save them to your directory structure.

You will see all subscriber-related documents that you can download for the selected invoices.