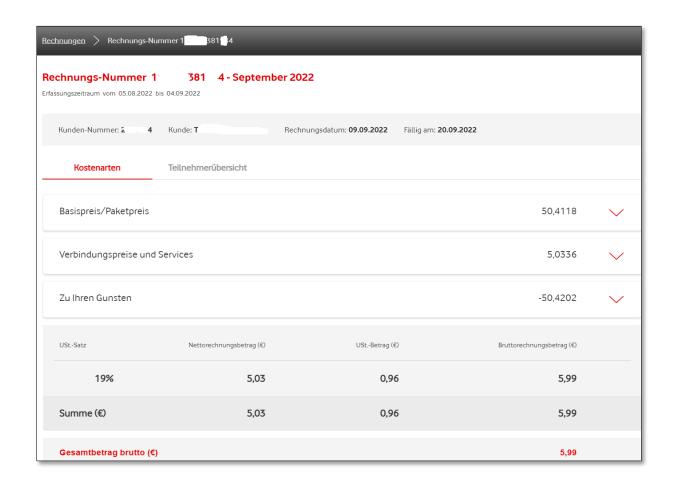

#### 2. View invoice details in the 'Billing Centre'

In the list of displayed invoices you can access the details of an invoice by clicking on the button on the right.

After clicking on the button, you will switch to a detailed view of the selected invoice. By default, this is preset in the 'Cost Categories' tab. Here you can see the totals of the different cost categories and the breakdown by net, VAT and gross invoice amount.

This view displays all the cost categories that result in the invoice amount.

On the next page you will find an overview of all subscribers who are assigned to this customer number at the time of invoicing, including the costs per subscriber.