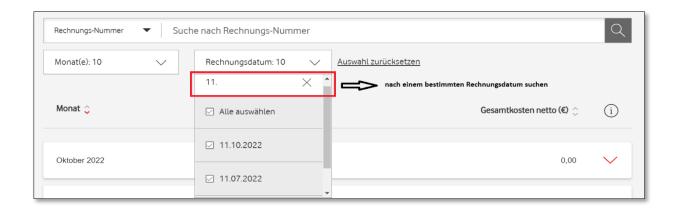

You can search for a specific month or extend the time period to include all available months. To do this, simply click on the corresponding field to the left of the desired filter criterion.

After selecting one, several or all available months in the 'Invoice Date' field, you can also search for a specific invoice date. After entering an incomplete date, all matching search results will appear. If you enter a complete date, only this date will be displayed.