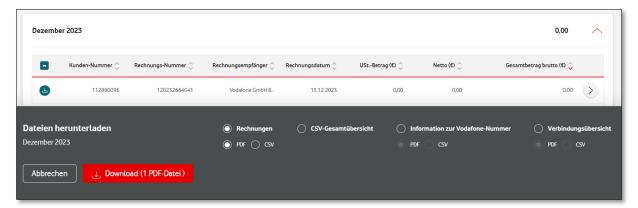

If you would like to selectively download subscriber-related documents, please select the desired invoices. In the following figure you can see the download of connection overviews for a specific invoice.

To download subscriber-related files of all invoices for a month, it is best to use the 'Download Centre' on the overview page. In addition to all invoices for a month, you will also find all subscriber-related files there. The download can be started directly from this page.