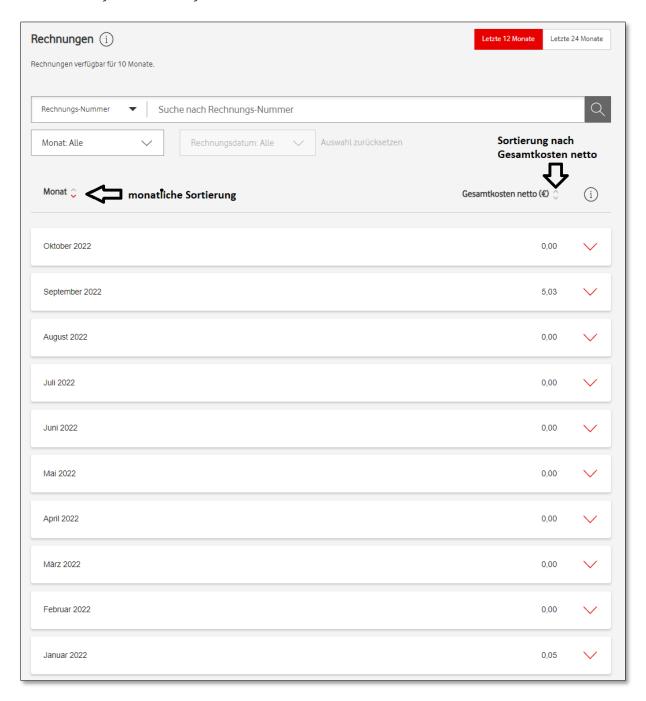

You can sort your invoices by month or total costs (net).

The 'Invoice Number' search criterion is preset by default but can be changed to 'Customer Number" via the drop-down menu. In the field next to it, enter the invoice or customer number in accordance with the selected search criterion.

You can search for a specific month or extend the time period to include all available months. To do this, simply click on the corresponding field to the left of the desired filter criterion.

After selecting one, several or all available months in the 'Invoice Date' field, you can also search for a specific invoice date. After entering an incomplete date, all matching search results will appear. If you enter a complete date, only this date will be displayed.