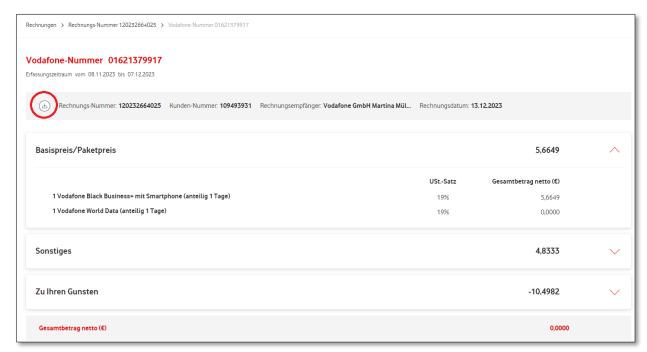

Alternatively, you can use the arrow on the right edge of the screen to call up the details of a selected invoice. By default, the 'Cost Categories' tab is displayed with the detailed costs and credits of the selected invoice.

The download icon outlined in red will take you back to the Download Centre. There you can download the invoice or the subscriber-related documents of this invoice.

Next to the 'Cost Categories' tab, you will find the 'Subscriber Overview' tab, which contains all subscribers (Vodafone numbers) for the selected invoice. Ascending or descending order sorting, if required, can also be selected in this view by simply clicking on the arrows next to 'Vodafone Number', 'Internal Code' or 'Net Amount'.