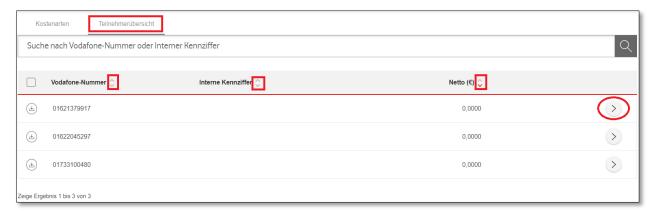

The download icon outlined in red will take you back to the Download Centre. There you can download the invoice or the subscriber-related documents of this invoice.

Next to the 'Cost Categories' tab, you will find the 'Subscriber Overview' tab, which contains all subscribers (Vodafone numbers) for the selected invoice. Ascending or descending order sorting, if required, can also be selected in this view by simply clicking on the arrows next to 'Vodafone Number', 'Internal Code' or 'Net Amount'.

Would you like to see details about a selected subscriber? Then use the button on the right side of the screen. There you will find the different cost categories and credit, as well as the 'Total Net Amount' of the selected subscriber.