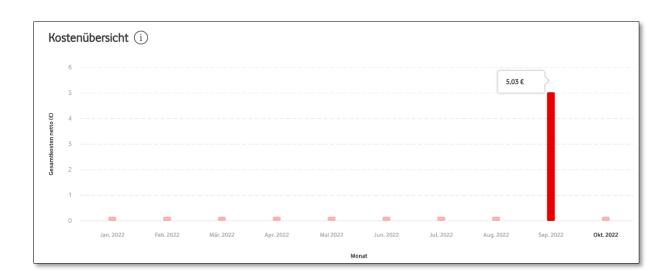

lf

you move the mouse cursor over a month, it will be visually highlighted. You will then see the total costs (net) associated with the corresponding month.

If you hover your mouse cursor over the area displayed under '2.', you will get information about the user who is currently logged onto the 'Billing Centre'.

If you would like to end your active 'Billing Centre' session, log out here.

In the area below,' you will find various selection and filter criteria for identifying single or multiple invoices/months. In the filter or search process, invoices are taken into account for a maximum of 24 months and sorted by month. The default setting for filters and searches is twelve months, but this can optionally be extended to include the last 24 months.