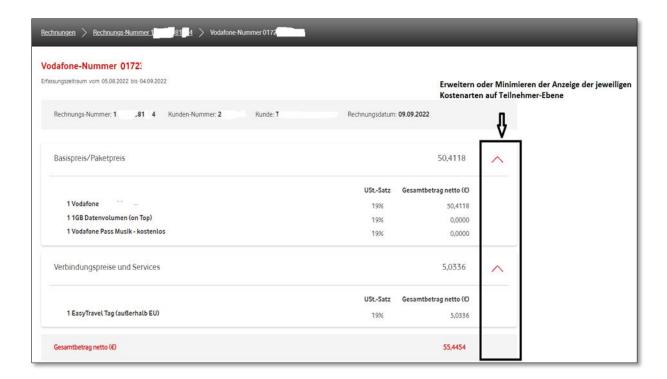

#### 2. View invoice details in the 'Billing Centre'

In the list of displayed invoices you can access the details of an invoice by clicking on the button on the right.

After clicking on the button, you will switch to a detailed view of the selected invoice. By default, this is preset in the 'Cost Categories' tab. Here you can see the totals of the different cost categories and the breakdown by net, VAT and gross invoice amount.

Click on the arrows on the right to expand the view. You can now see the detailed composition of the total amount of the respective cost categories.

By reclicking the button you minimise the display again.

This view displays all the cost categories that result in the invoice amount.

On the next page you will find an overview of all subscribers who are assigned to this customer number at the time of invoicing, including the costs per subscriber.