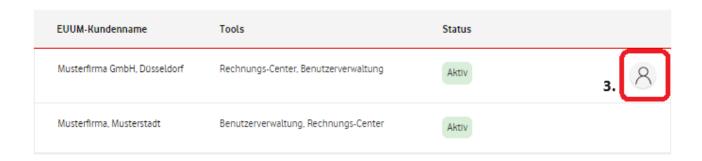

#### 5. Access to 2 or more companies

Do you access 2 or more companies via the *Vodafone Billing Centre?* Then you can switch between customer accounts.

To do this, click on *Select Customer Account* (2.) in the *User Menu* (1.). Then, a new window will open — with all customer accounts that you can access.

Then click on the icon on the right side (3.). Here's how to switch between your accounts.