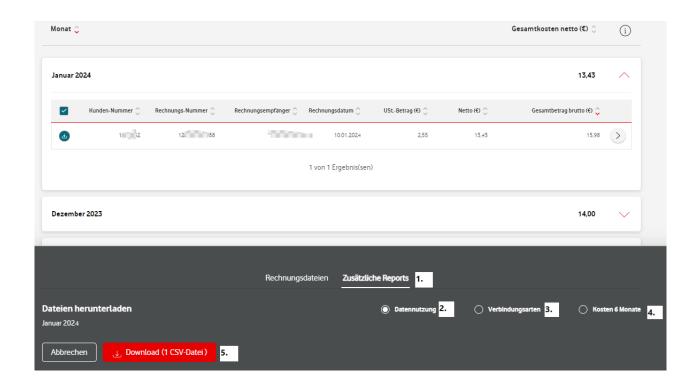

### 4. Downloading reports

In the *Download Centre* you will find *Additional Reports* (1.):

You can view the *Data Usage* (2.) and *Connection Types* (3.) *reports* for the last 6 months. You will receive the *6-month Costs* report (4.) for all invoices.

Do you have a selected report? Then you can download it via *Download* (5.).

In the 'Data Usage' report you can see the amount of data used per subscriber – for the selected invoice.

In the display, you can see national and international data usage – here as *Data National* and *Data Roaming*. The table shows the data volume in megabytes, MB.