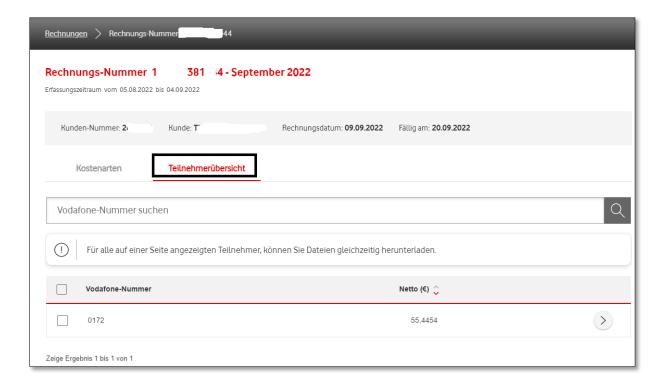

The download icon outlined in red will take you back to the Download Centre. There you can download the invoice or the subscriber-related documents of this invoice.

Next to the 'Cost Categories' tab, you will find the 'Subscriber Overview' tab, which contains all subscribers (Vodafone numbers) for the selected invoice. Ascending or descending order sorting, if required, can also be selected in this view by simply clicking on the arrows next to 'Vodafone Number', 'Internal Code' or 'Net Amount'.

Would you like to see details about a selected subscriber? Then use the button on the right side of the screen. There you will find the different cost categories and credit, as well as the 'Total Net Amount' of the selected subscriber.