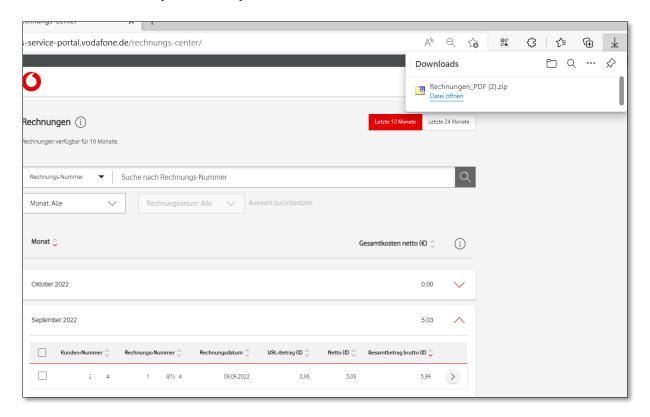

If you don't enter any search or filter criteria by default, you'll see all the months for which invoice documents are available at the bottom of the home page (by default, for the last twelve months or less).

You can sort your invoices by month or total costs (net).

The 'Invoice Number' search criterion is preset by default but can be changed to 'Customer Number" via the drop-down menu. In the field next to it, enter the invoice or customer number in accordance with the selected search criterion.

You can search for a specific month or extend the time period to include all available months. To do this, simply click on the corresponding field to the left of the desired filter criterion.

After selecting one, several or all available months in the 'Invoice Date' field, you can also search for a specific invoice date. After entering an incomplete date, all matching search results will appear. If you enter a complete date, only this date will be displayed.

#### Searching for an invoice number:

In the preset default 'Invoice Number' input field, enter the Vodafone invoice number. You can start the search by clicking on the magnifying glass or by pressing the 'Enter' key.

You will then see the month in which the invoice you are looking for was issued.

In the overview you will find the customer number, invoice number, invoice recipient, invoice date, VAT amount, as well as the net and total amount (gross) of your invoice.