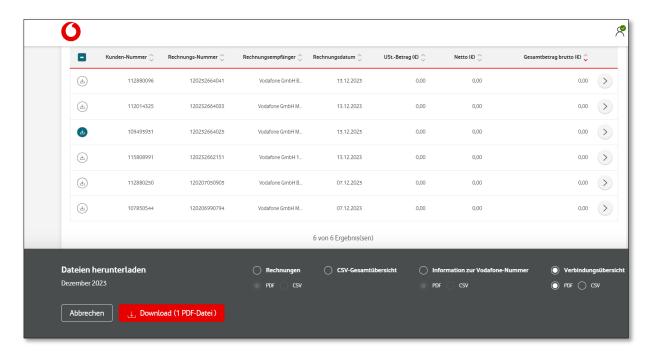

The download icon outlined in red will take you back to the Download Centre. There you can download the invoice or the subscriber-related documents of this invoice.

Next to the 'Cost Categories' tab, you will find the 'Subscriber Overview' tab, which contains all subscribers (Vodafone numbers) for the selected invoice. Ascending or descending order sorting, if required, can also be selected in this view by simply clicking on the arrows next to 'Vodafone Number', 'Internal Code' or 'Net Amount'.

You can download subscriber-related documents collectively for multiple or all subscribers of an invoice. To do this, first select the desired subscribers. You can then conveniently download the information about the phone number or connection data in PDF or CSV formats.

To download subscriber-related files of all invoices for a month, it is best to use the 'Download Centre' on the overview page. In addition to all invoices for a month, you will also find all subscriber-related files there. The download can be started directly from this page.