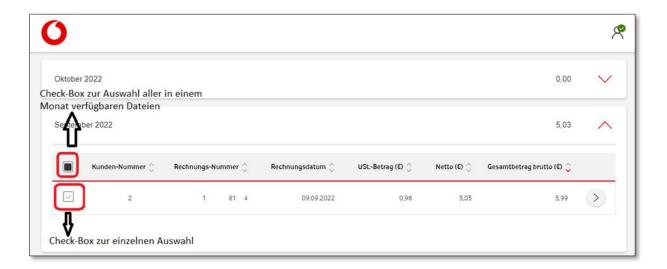

You will now have the option to download all or selected files.

To select all files of multiple customer numbers, use the button in the header of the selected month.

You can select how to download files from one or more customer numbers by clicking on the button to the left of the customer number.

After you have selected the invoice, you will see at the bottom of the screen how many files are available for download. Determine the file format and start the process by clicking on 'Download".

An information window will then appear at the bottom right of the screen with the progress of the download and the final information about the successful download.