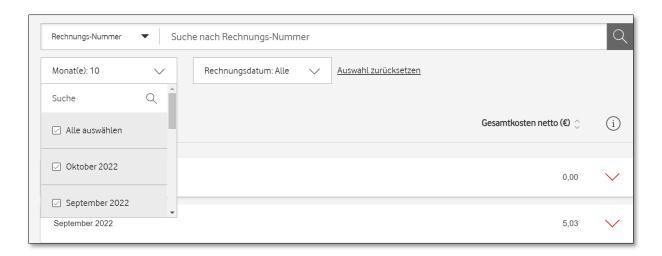

You can search for a specific month or extend the time period to include all available months. To do this, simply click on the corresponding field to the left of the desired filter criterion.

After selecting one, several or all available months in the 'Invoice Date' field, you can also search for a specific invoice date. After entering an incomplete date, all matching search results will appear. If you enter a complete date, only this date will be displayed.