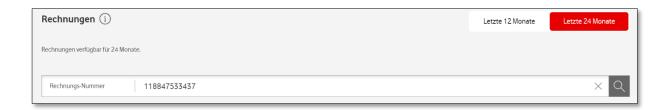

#### Searching for an invoice number:

In the preset default 'Invoice Number' input field, enter the Vodafone invoice number. You can start the search by clicking on the magnifying glass or by pressing the 'Enter' key.