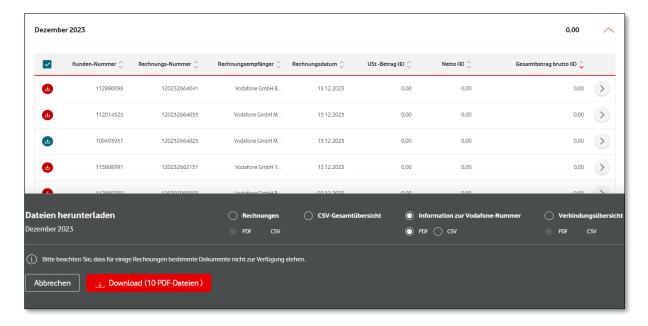

#### Downloading invoice documents and subscriber-related files

Learn how to download the available files, for example, your original invoice, here.

After you have identified the invoices (e.g. via the search and filter function), they will be displayed in the corresponding month. If you manage several customer numbers of a company in the portal, they will be displayed to you in the month in question.

You will now have the option to download all or selected files.

To select all files of multiple customer numbers, use the button in the header of the selected month.

You can select how to download files from one or more customer numbers by clicking on the button to the left of the customer number.

After you have selected the invoice, you will see at the bottom of the screen how many files are available for download. Determine the file format and start the process by clicking on 'Download".

An information window will then appear at the bottom right of the screen with the progress of the download and the final information about the successful download.

If you would like to selectively download subscriber-related documents, please select the desired invoices. In the following figure you can see the download of connection overviews for a specific invoice.