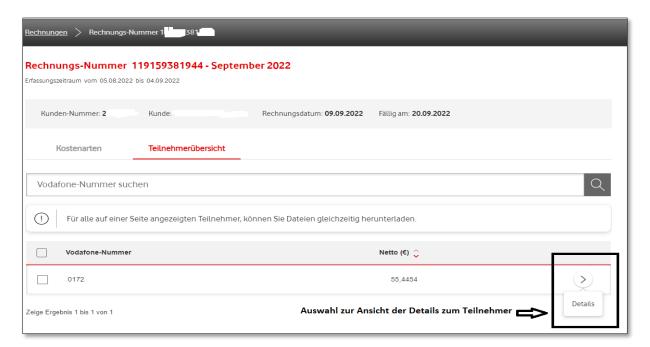

Would you like to see details about a selected subscriber? Then use the button on the right side of the screen. There you will find the different cost categories and credit, as well as the 'Total Net Amount' of the selected subscriber.

If you would like to download the displayed information about the Vodafone number or the connection overview for this subscriber, please use the highlighted download icon.

Important: In order to be able to perform the download, the desired files must be available systemically.