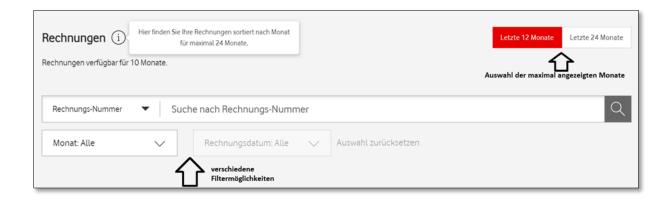

If you would like to end your active 'Billing Centre' session, log out here.

In the area below,' you will find various selection and filter criteria for identifying single or multiple invoices/months. In the filter or search process, invoices are taken into account for a maximum of 24 months and sorted by month. The default setting for filters and searches is twelve months, but this can optionally be extended to include the last 24 months.

If you don't enter any search or filter criteria by default, you'll see all the months for which invoice documents are available at the bottom of the home page (by default, for the last twelve months or less).

You can sort your invoices by month or total costs (net).

The 'Invoice Number' search criterion is preset by default but can be changed to 'Customer Number" via the drop-down menu. In the field next to it, enter the invoice or customer number in accordance with the selected search criterion.