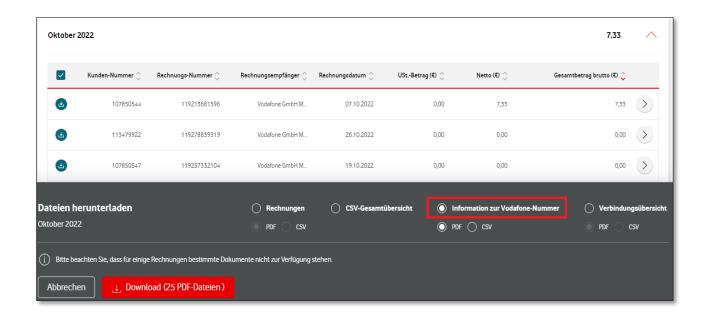

If you would like to selectively download subscriber-related documents, please select the desired invoices. In the following figure you can see the download of connection overviews for a specific invoice.

To download subscriber-related files of all invoices for a month, it is best to use the 'Download Centre' on the overview page. In addition to all invoices for a month, you will also find all subscriber-related files there. The download can be started directly from this page.