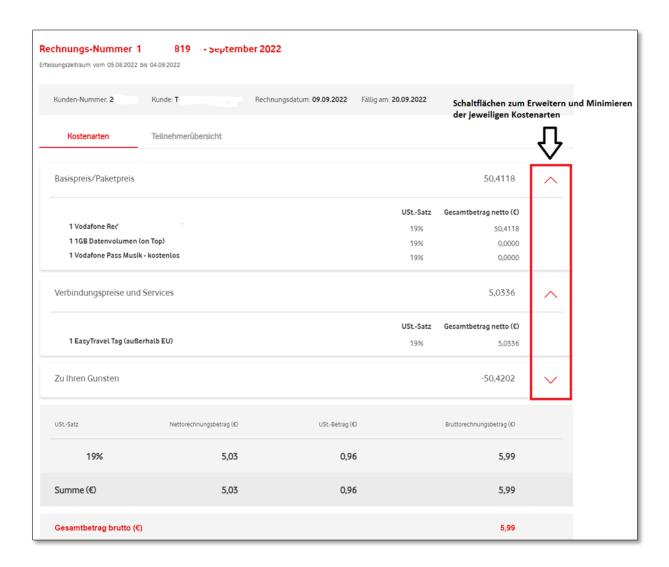

Click on the arrows on the right to expand the view. You can now see the detailed composition of the total amount of the respective cost categories.

By reclicking the button you minimise the display again.

This view displays all the cost categories that result in the invoice amount.

On the next page you will find an overview of all subscribers who are assigned to this customer number at the time of invoicing, including the costs per subscriber.