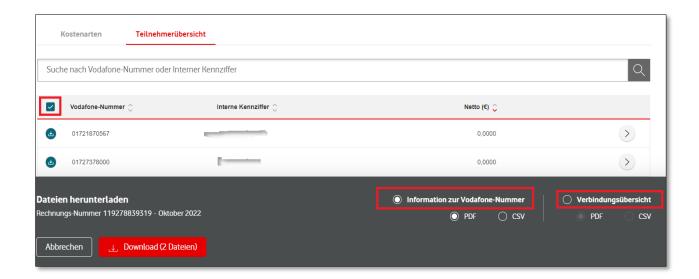

If you would like to download the displayed information about the Vodafone number or the connection overview for this subscriber, please use the highlighted download icon.

Important: In order to be able to perform the download, the desired files must be available systemically.

You can download subscriber-related documents collectively for multiple or all subscribers of an invoice. To do this, first select the desired subscribers. You can then conveniently download the information about the phone number or connection data in PDF or CSV formats.