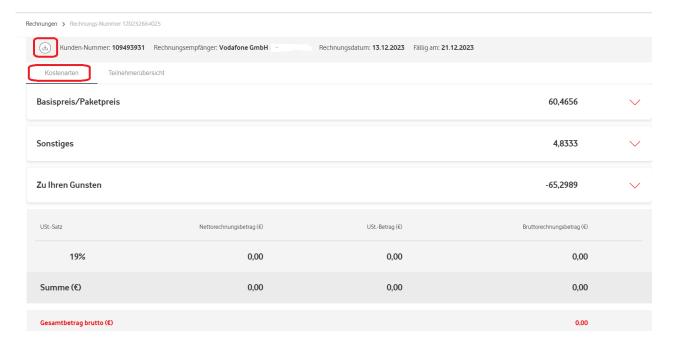

#### 2. View invoice details in the 'Billing Centre'

In the list of displayed invoices you can access the details of an invoice by clicking on the button on the right.

After clicking on the button, you will switch to a detailed view of the selected invoice. By default, this is preset in the 'Cost Categories' tab. Here you can see the totals of the different cost categories and the breakdown by net, VAT and gross invoice amount.

Click on the arrows on the right to expand the view. You can now see the detailed composition of the total amount of the respective cost categories.

By reclicking the button you minimise the display again.

This view displays all the cost categories that result in the invoice amount.

On the next page you will find an overview of all subscribers who are assigned to this customer number at the time of invoicing, including the costs per subscriber.

Alternatively, you can use the arrow on the right edge of the screen to call up the details of a selected invoice. By default, the 'Cost Categories' tab is displayed with the detailed costs and credits of the selected invoice.