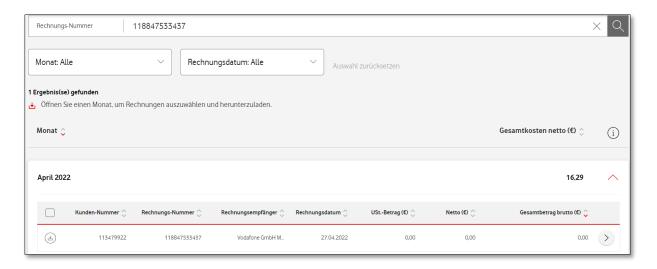

You will then see the month in which the invoice you are looking for was issued.

In the overview you will find the customer number, invoice number, invoice recipient, invoice date, VAT amount, as well as the net and total amount (gross) of your invoice.