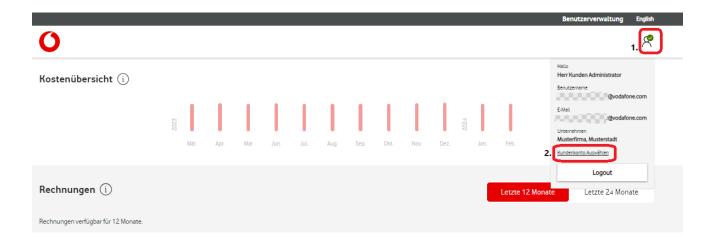

On the button marked '1.', you can switch the language between German and English. If you use other tools in addition to the 'Billing Centre', they will be displayed to the left of the language selection. This allows you to easily switch between applications.

lf

you move the mouse cursor over a month, it will be visually highlighted. You will then see the total costs (net) associated with the corresponding month.

If you hover your mouse cursor over the area displayed under '2.', you will get information about the user who is currently logged onto the 'Billing Centre'.

#### 5. Access to 2 or more companies

Do you access 2 or more companies via the *Vodafone Billing Centre?* Then you can switch between customer accounts.

To do this, click on *Select Customer Account* (2.) in the *User Menu* (1.). Then, a new window will open — with all customer accounts that you can access.