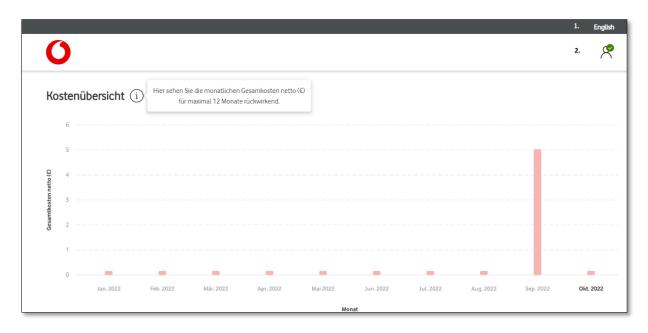

#### 1. Home page of the 'Billing Centre'

In the upper part of thee 'Billing Centre' homepage you will find a graphical illustration of the costs overview. The total monthly costs are displayed as net costs (EUR), retroactively for a maximum of twelve months.

lf

you move the mouse cursor over a month, it will be visually highlighted. You will then see the total costs (net) associated with the corresponding month.

If you hover your mouse cursor over the area displayed under '2.', you will get information about the user who is currently logged onto the 'Billing Centre'.