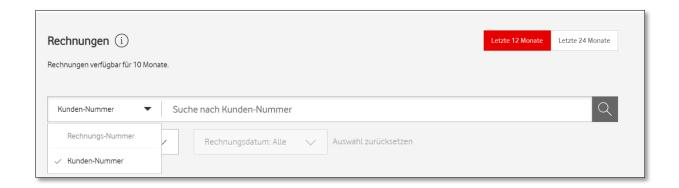

You can sort your invoices by month or total costs (net).

The 'Invoice Number' search criterion is preset by default but can be changed to 'Customer Number" via the drop-down menu. In the field next to it, enter the invoice or customer number in accordance with the selected search criterion.

#### Searching for an invoice number:

In the preset default 'Invoice Number' input field, enter the Vodafone invoice number. You can start the search by clicking on the magnifying glass or by pressing the 'Enter' key.